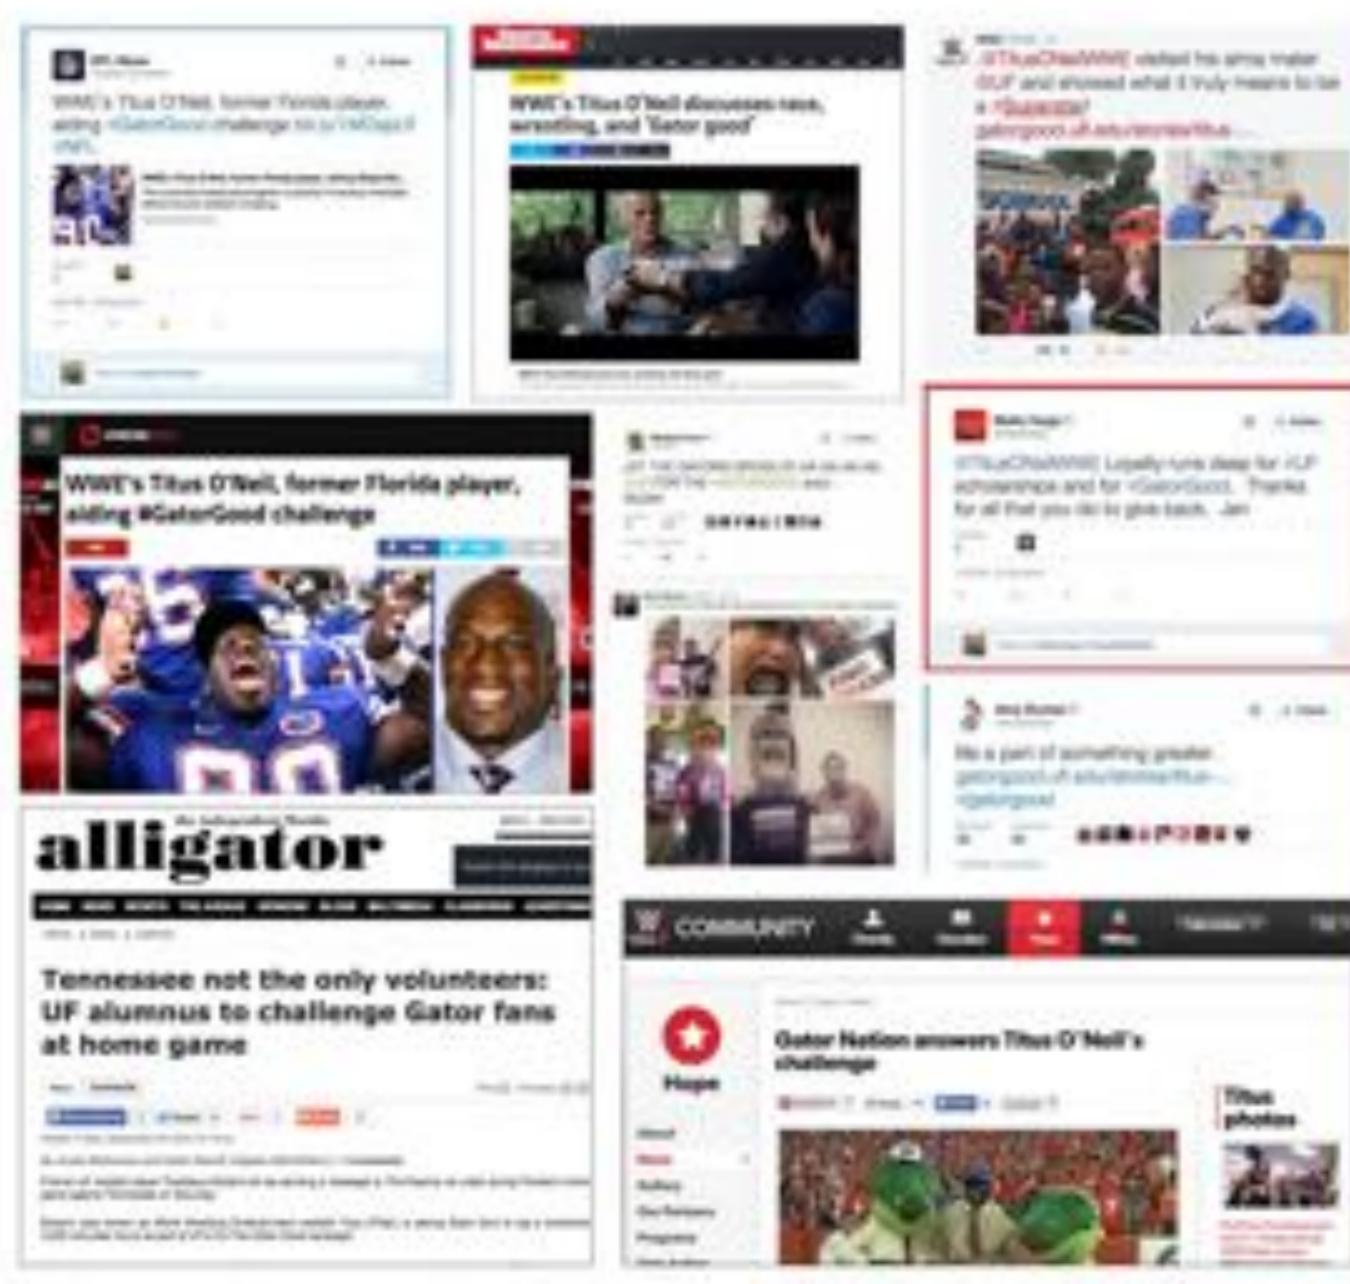

## GATORS, SHOW WHAT YOU CAN DO FOR THE GATOR GOOD

the similar are having an avenue we regard that reparets for a suggification first second and full ing a subdrawing that affind to we use Have

Reserve advent with Manual Works Inching State Line. Interior of Street of Street, They, & party like to part

### CANCELER BORDER TO THE PARTY COMPARISON OF THE JENN BROWN WE COMMENT CREEKE

.....

A Designed

10.00 and in case of the local division of the loc

----

GATORS. SHOW WHAT YOU CAN BO FOR THE

GATOR GOOF

and the restored where New for sharing of these principals Place